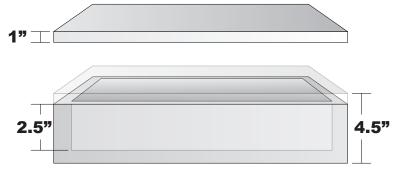

### **Outside Dimensions:**

17" Long X 11.5" Wide X 4.5" Tall

#### Wall thickness = 1 inch

### **Inside Dimensions:**

15" Long x 9.5" Wide x 2.5" Deep