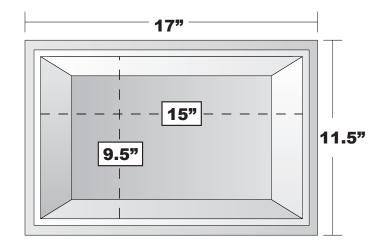

### **Inside Dimensions:**

15" Long x 9.5" Wide x 2.5" Deep

### **Outside Dimensions:**

17" Long X 11.5" Wide X 4.5" Tall