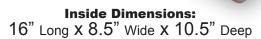

## Wall thickness = 1.25 inch

Inside dimensions listed are approximations of usable interior space.