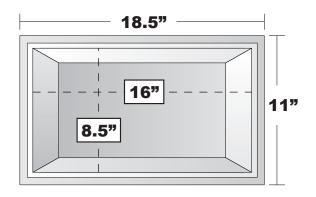

## Call 1-800-725-6415 or go to www.armstrongbrands.com

The foam & corrugated used in our packs are manufactured with completely recyclable and environmentally friendly materials.

Outside Dimensions: 18.5" Long X 11" Wide X 13" Tall