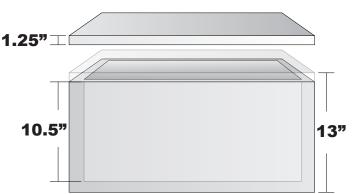

## Call 1-800-725-6415 or go to www.armstrongbrands.com

The foam & corrugated used in our packs are manufactured with completely recyclable and environmentally friendly materials.

Outside Dimensions: 18.5" Long X 11" Wide X 13" Tall

## Wall thickness = 1.25 inch

Inside dimensions listed are approximations of usable interior space.