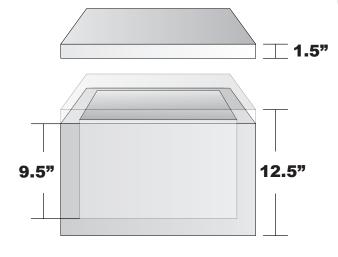

### **Outside Dimensions:**

11.25" Long x 13.75" Wide x 12.5" Tall

#### Wall thickness = 1.5 inch

Inside dimensions listed are approximations of usable interior space.