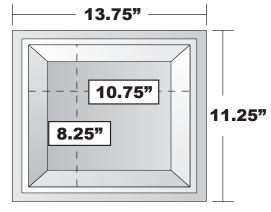

ht, strong, and offers superior cushioning for delicate products.

We manufacture coolers with different lengths, widths, depths and wall thicknesses, to accommodate the variable needs of our customers. Armstrong Brands is always adding new cooler sizes to its line of foam products. Let us help you design a Foam Cooler to meet your unique situation. Contact us today.

Corrugated shipping boxes are available to accommodate each cooler size.



# Call 1-800-725-6415 or go to www.armstrongbrands.com



The foam & corrugated used in our packs are manufactured with completely recyclable and environmentally friendly materials.

#### **Inside Dimensions:**

8.25" Long x 10.75" Wide x 9.5" Deep

### **Outside Dimensions:**

11.25" Long x 13.75" Wide x 12.5" Tall

#### Wall thickness = 1.5 inch





Inside dimensions listed are approximations of usable interior space.